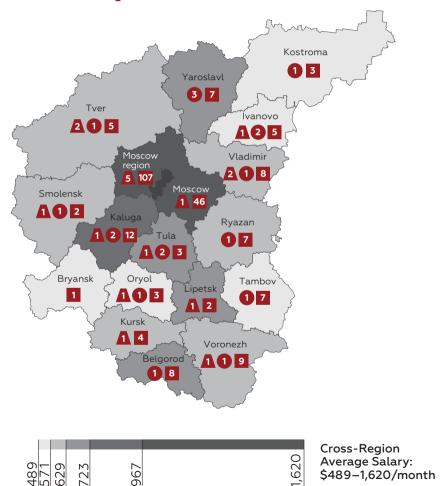

# Ready-made Sites in Central Russia — a Unique Combination of Production Factors

**18** special economic zones

• 18 territories of advanced development

**239** industrial parks

 $\bigcirc$ 

Highly-qualified workforce

(\$) Convenient fees

Power: \$0.06-0.10/kWh Water: \$0.37-0.55/m<sup>3</sup> Sewage: \$0.19-0.52/m<sup>3</sup> Gas: \$71-79.8 /1,000m<sup>3</sup>