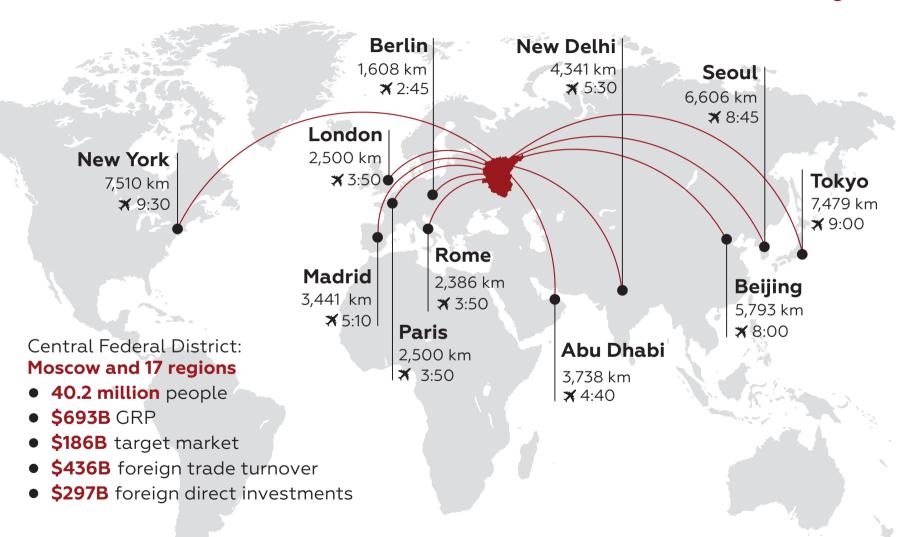

# The Easiest and Most Reliable Way to the Market of the Eurasian Customs Union (EACU) Countries

\$600B total market volume