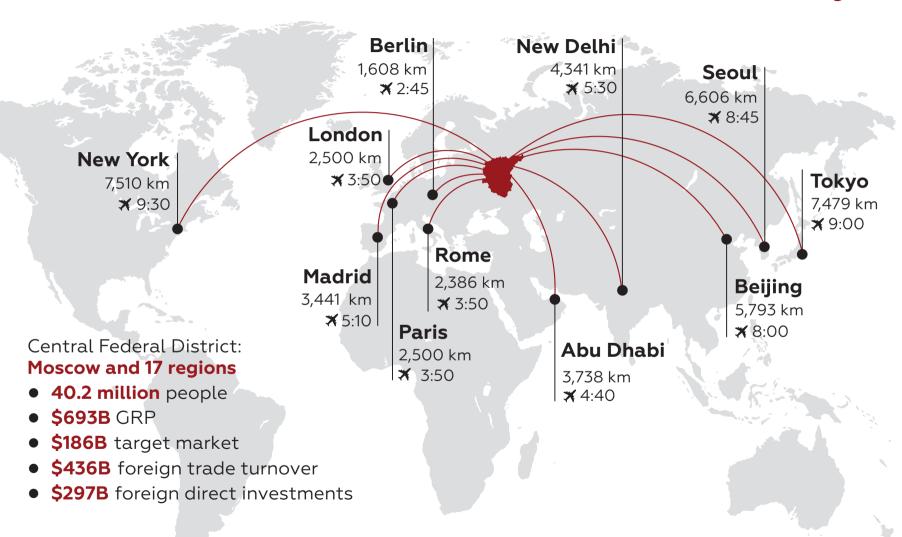

# The Easiest and Most Reliable Way to the Market of the Eurasian Customs Union (EACU) Countries

\$600B total market volume

# Select Central Russia

1/3 of the National Economy

\$186 target market

>3,500

ready investment projects

11-37% IRR

#### MONEY

**76%** of financial investments

49% of cumulative foreign direct investment

**34%** investments in fixed assets

#### **PRODUCTION**

**34%** of GRP

**36%** of processing industry

**27%** of agricultural production

#### **MARKET**

**55%** of foreign trade

34% of retail