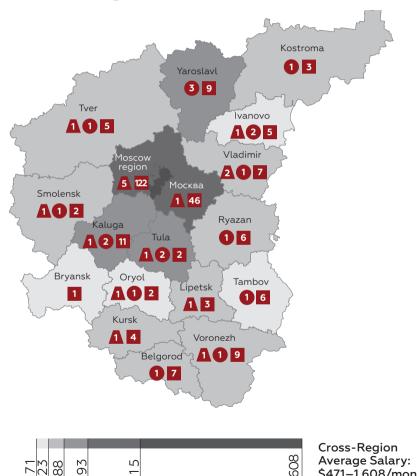

# Business Opportunities in Central Russia

# **Investment-Appealing Sectors in Moscow**

To learn more about investment projects, please visit **SelectCR.ru** marketplace.

Housing Renovat

Transport Hubs

\$100.4B investments

\$81.4B investments

\$9.5B investments

# Investment-Appealing Sectors in Central Russia

To learn more about investment projects, please visit **SelectCR.ru** marketplace.

Transportation and Logistics

**7B** tons of cargo — market volume \$10.4B investments 11–20% IRR