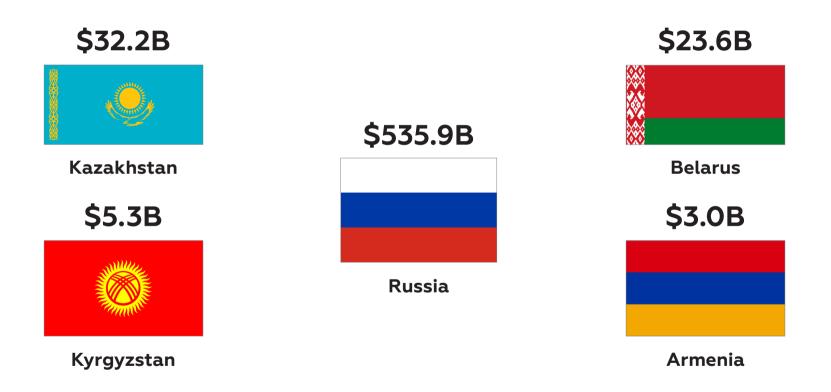

# The Easiest and Most Reliable Way to the Market of the Eurasian Customs Union (EACU) Countries

\$600B total market volume