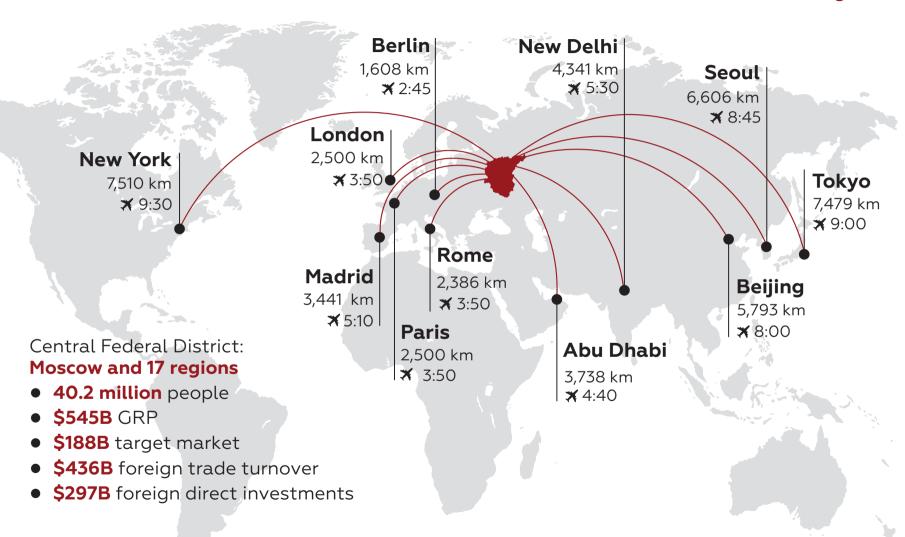

# Select Central Russia

1/3 of the National Economy

\$188 billion

target market

\$294
billion

promising investments

>3,500

ready investment projects

# Central Russia Holds 1/3 of the National Economy

#### MONEY

**76%** of financial investments

49% of cumulative foreign direct investment

**34%** investments in fixed assets

#### **PRODUCTION**

**34%** of GRP

**36%** of processing industry

**27%** of agricultural production

#### **MARKET**

**55%** of foreign trade

34% of retail